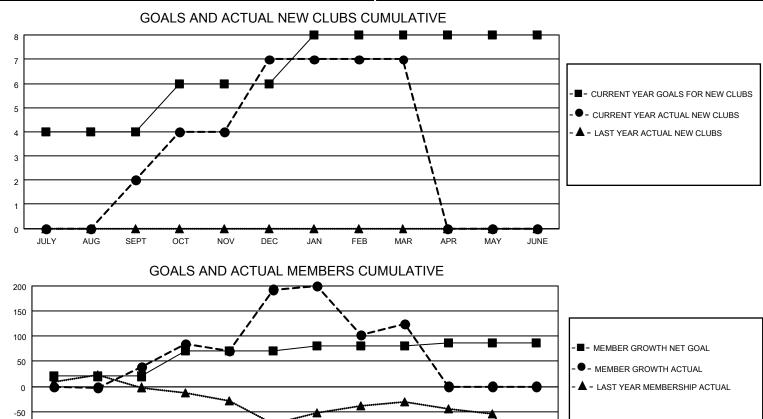

## LOCATION INDIA

District 321B2

Results as of: 3/31/2021

| Clubs                 |               |           |               | Members               |                        |                         |                                                    |  |
|-----------------------|---------------|-----------|---------------|-----------------------|------------------------|-------------------------|----------------------------------------------------|--|
| RESULTS FOR 2020-2021 |               |           |               | RESULTS FOR 2020-2021 |                        |                         |                                                    |  |
| QUARTER               | NEW CLUB GOAL | NEW CLUBS | DROPPED CLUBS | QUARTER               | BER GROWTH NET<br>GOAL | MEMBER GROWTH<br>ACTUAL | DROPPED<br>MEMBERS ACTUAL<br>(including transfers) |  |
| JULY/AUG/SEPT         | 4             | 2         | 0             | JULY/AUG/SEPT         | 20                     | 57                      | 16                                                 |  |
| OCT/NOV/DEC           | 2             | 5         | 0             | OCT/NOV/DEC           | 50                     | 218                     | 63                                                 |  |
| JAN/FEB/MAR           | 2             | 0         | 4             | JAN/FEB/MAR           | 10                     | 40                      | 109                                                |  |
| APR/MAY/JUNE          | 0             | 0         | 0             | APR/MAY/JUNE          | 6                      | 0                       | 0                                                  |  |

| DROPPED CLUBS: 4        |           | 18 CLUBS OF 63 ADDED 1 OR MORE<br>NEW MEMBERS         | GENDER DISTRIBUTION<br>MALE 1,086 (60.03%) |              |             |
|-------------------------|-----------|-------------------------------------------------------|--------------------------------------------|--------------|-------------|
| DROPPED MEMBERS         |           |                                                       | FEMALE                                     | 723 (39.97%) |             |
| DECEASED                | 6         | CLICK HERE FOR CUMULATIVE                             | TOTAL FAMILY UNIT MEMBERS                  |              | 1,241       |
| CLUB CANCELLED<br>OTHER | 98<br>84  | MEMBERSHIP DATA                                       | FAMILY MEMBERS PAYING HALF<br>DUES         |              | 712         |
| TOTAL                   | 188       |                                                       |                                            |              |             |
| MBR0181                 | © Copyrig | 2021, Lions Clubs International, All Rights Reserved. |                                            |              | Page 1 of 1 |